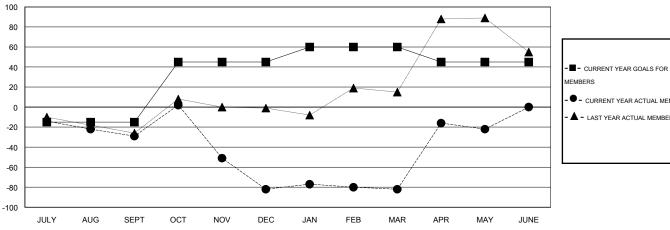

## GOALS AND ACTUAL MEMBERS CUMULATIVE

| - <b>II</b> - CUF | RENT YEAR GOALS FOR NEW |  |
|-------------------|-------------------------|--|
| MEMBERS           |                         |  |

- CURRENT YEAR ACTUAL MEMBERS

- LAST YEAR ACTUAL MEMBERS

| DROPPED CLUBS: 2 |     |
|------------------|-----|
| DROPPED MEMBERS  |     |
| DECEASED         | 9   |
| CLUB CANCELLED   | 0   |
| OTHER            | 175 |
| TOTAL            | 184 |